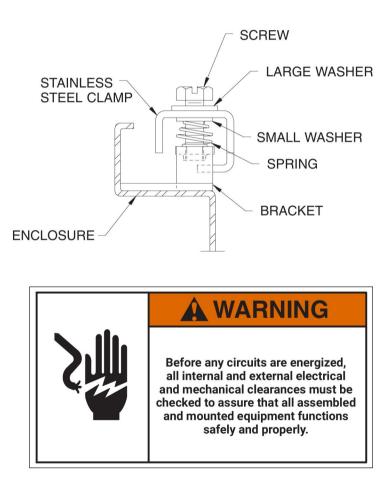

## Install Stainless Steel Door Clamps

(single door wall-mounted enclosures only)

1. Remove each clamp assembly, and install the stainless steel clamp assembly as shown below.

This accessory maintains UL/CSA Type 12,4,4X when installed per these instructions. This accessory is covered by UL file E61997 and CSA file LR42186.