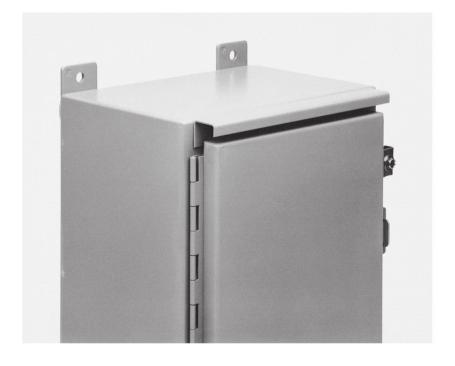

**Drip Shield** 

Rev. C © 2018 Hoffman Enclosures Inc.

PH 763 422 2211 • nVent.com/HOFFMAN P/N 99401538

87568958

Install The Drip Shield

1. Center the drip shield above the door of the enclosure. Drip shield must be positioned against door opening flange as shown below.

- 2. Use the drip shield to locate and drill one of the end holes first, using a 7/32 inch drill. Align drip shield and install a 10–32 screw through the shield and enclosure. Then drill the remaining holes using the drip shield as a guide. Install the remaining screws, nylon washers, and nuts as shown.
- 3. Apply sealer between drip shield and enclosure as shown.