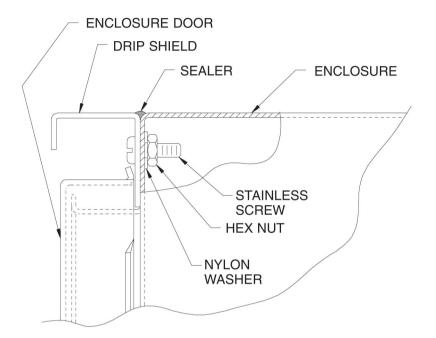

**Drip Shield** 

Rev. C © 2018 Hoffman Enclosures Inc.

PH 763 422 2211 • nVent.com/HOFFMAN P/N 99401538

87568958

Install The Drip Shield

1. Center the drip shield above the door of the enclosure. Drip shield must be positioned against door opening flange as shown below.

- 2. Use the drip shield to locate and drill one of the end holes first, using a 7/32 inch drill. Align drip shield and install a 10–32 screw through the shield and enclosure. Then drill the remaining holes using the drip shield as a guide. Install the remaining screws, nylon washers, and nuts as shown.
- 3. Apply sealer between drip shield and enclosure as shown.